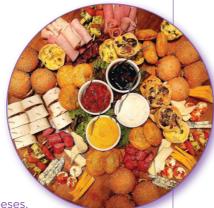

#### Savöury: K1100

#### Content may vary

- x10 Chicken & Bacon mini wraps
- x10 Roast beef & mustard mini roll
- x10 Spinach & feta mini quiche or bacon & mushroom mini quiche.
- x10 Bobotie mini pies
- x10 Caprese skewers
- x10 Assortment of cold meats, cheeses, preserves & fresh baguette