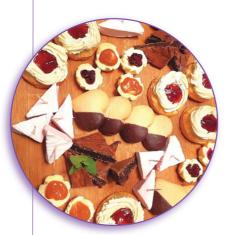

#### Sweet: R900

#### **Content may vary**

- x10 Mini baked cheesecakes (berry or caramel)
- x10 Short bread hearts
- x10 Mini brownies
- x10 Scones with jam & cream
- x10 Marshmallow bites