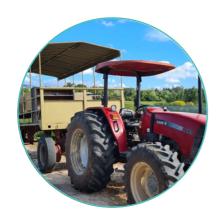

# Activities

Level up the fun and Add an activity to your party

Tractor Rides (Weather dependant) Adults/Kids R40<sub>p.p</sub>

You get a 50% discount when you book and pay

for the Big Cats Park

with the party.